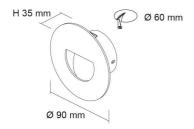

| Model No. | Dimmable | Dim (mm) | Diameter (mm) | Body Colour     |
|-----------|----------|----------|---------------|-----------------|
| S9317 WH  | NO       | 34(H)    | 90            | White           |
| S9317 ALU | NO       | 34(H)    | 90            | Anodized Silver |

#### **Dimensions**