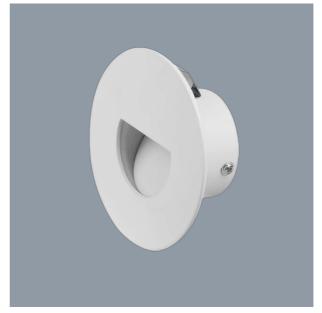

#### **DARHAM ROUND S9317 - 1.5W**

LED 1.5 watt recessed round profile wall luminaire

## **Design Specifications**

- Durable die-cast aluminium body profile
- Quality white powder coat finish or anodized silver
- High efficiency SMD LED chips
- Opal acrylic diffuser with glass cover
- Suitable drivers PLUTO EGL12V/6W, PLUTO15DV, 30DV, 50DV
- 12V AC or DC non-dimmable driver required