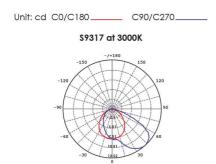

iameter (mm) | Body Colour     |
|-----------|----------|----------|---------------|-----------------|
| S9317 WH  | NO       | 34(H)    | 90            | White           |
| S9317 ALU | NO       | 34(H)    | 90            | Anodized Silver |

Due to continued product and technology enhancements, data sourced from sal.net.au shall not form part of any contract and or technical performance guarantee unless expressly confirmed in writing by SAL at the time of order. Products are sold in accordance with SAL Terms and Conditions of sale and all images shown are for illustration purposes only and may vary from the actual colour or finish. Unless specifically stated, all IP ratings nominated for Interior products are from "below the ceiling".

#### **Dimensions**







## **Photometric Data**







# PIXIE AMBIENCE, CHANGE YOUR COLOUR TO MATCH YOUR STYLE.

The innovative PIXIE AMBIENCE SWITCH PLATES have been designed with the end user and installer in mind, allowing you to change the colour face plate as fashion demands.

For more information please scan me



NSW/ACT: 02 9723 3099 QLD: 07 3879 5999 VIC/TAS/SA/NT: 03 9532 3168 WA: 08 9248 7458