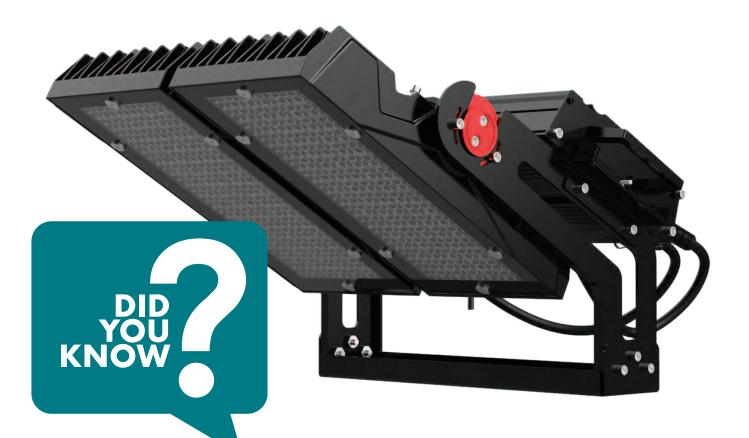

# **POWERSTAR SE7100/600 - 600W**

Before selecting a floodlight look out for the marks of Compliance and Safety. Starting with the RCM mark, this signals that the product has been tested to all relevant Australian Safety standards, to ensure the product delivers its designed safety performance. In addition look out for limits in aiming orientation to ensure the floodlight operates within its design limits and to ensure the product is suitable for such an application.