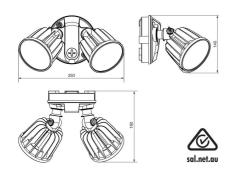

#### STARGEM III SE7080/2TC - 2 x 15W

2 x 15 watt IP65 wall mounted LED floodlight with TC colour select

## **Design Specifications**

- Robust twin adjustable black or white aluminium optical head assembly
- Durable polycarbonate mounting base
- Opal polycarbonate diffuser, beam distribution 100 degree,
- CCT colour selectable 3000K/4000K/5700K
- High efficiency SMD LED chips, integral non-dimmable LED driver

### **Technical Specification**

| Model No.     | Input Voltage<br>(V/AC) | Power<br>(W) | Lumens<br>(lm) | ССТ (К)        | CRI | Beam Angle<br>(°) |
|---------------|-------------------------|--------------|----------------|----------------|-----|-------------------|
| SE7080/2TC/BK | 240                     | 30           | 1200/1300/1250 | 3000/4000/5700 | 80  | 100               |
| SE7080/2TC/WH | 240                     | 30           | 1200/1300/1250 | 3000/4000/5700 | 80  | 100               |
|               | D                       | dy Colour    |                |                |     |                   |

| Model No.     | Body Colour | Mass (kg) |
|---------------|-------------|-----------|
| SE7080/2TC/BK | BLACK       | 0.6       |
| SE7080/2TC/WH | WHITE       | 0.6       |

Lumens shown are (per optical head)

#### Dimensions