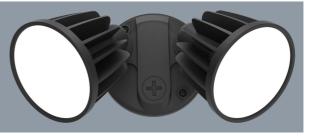

#### STARGEM III SE7080/2TC - 2 x 15W

2 x 15 watt IP65 wall mounted LED floodlight with TC colour select

# Application

A stylish solution for residential exterior spaces

## **Design Specifications**

- Robust twin adjustable black or white aluminium optical head assembly
- Durable polycarbonate mounting base
- Opal polycarbonate diffuser, beam distribution 100 degree,
- CCT colour selectable 3000K/4000K/5700K
- High efficiency SMD LED chips, integral non-dimmable LED driver