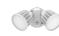

#### STARGEM III SE7080/2TC - 2 x 15W

2 x 15 watt IP65 wall mounted LED floodlight with TC colour select

# Application

A stylish solution for residential exterior spaces

## **Design Specifications**

- Robust twin adjustable black or white aluminium optical head assembly
- Durable polycarbonate mounting base
- Opal polycarbonate diffuser, beam distribution 100 degree,
- CCT colour selectable 3000K/4000K/5700K
- High efficiency SMD LED chips, integral non-dimmable LED driver