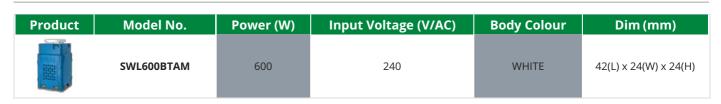

l push button control with three (3) complimentary key caps provided to suit most switch plates
- Operating the device with the SAL PIXIE app allows the user to set a scene, group devices, set a schedule, set a timer and more!
- Fully compatible with PIXIE PLUS, so with the inclusion of the SAL Gateway and the internet, you can control your PIXIE devices from anywhere in the world, or with compatible voice control devices.
- Overheating, overload and full short circuit protection, maximum load 600 watt, minimum load 9 watt\*. For load type compatibility, including exhaust fans, please refer to installation instructions.
- SMART LED indicator, versatile design, fitting most branded switch plates, 1 6 gang configurations.

#### Performance

• Dimmable - NO

#### **Technical Specification**



\*Subject to product capability, this size load may require the inclusion of the LOAD capacitor included in the product carton

Due to continued product and technology enhancements, data sourced from sal.net.au shall not form part of any contract and or technical performance guarantee unless expressly confirmed in writing by SAL at the time of order. Products are sold in accordance with SAL Terms and Conditions of sale and all images shown are for illustration purposes only and may vary from the actual colour or finish. Unless specifically stated, all IP ratings nominated for Interior products are from "below the ceiling".





#### Dimensions

#### Wiring Diagram



Bell Press

SWL600BTAM/BP





# THE SFI SYSTEM ELIMINATES LED FLICKERING.

SIMPLY MATCH THE ECOGEM SFI DOWNLIGHT WITH THI