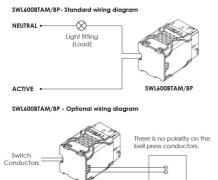

most branded switch plates, 1 6 gang configurations.

#### Performance

• Dimmable - NO

#### **Technical Specification**



\*Subject to product capability, this size load may require the inclusion of the LOAD capacitor included in the product carton

Due to continued product and technology enhancements, data sourced from sal.net.au shall not form part of any contract and or technical performance guarantee unless expressly confirmed in writing by SAL at the time of order. Products are sold in accordance with SAL Terms and Conditions of sale and all images shown are for illustration purposes only and may vary from the actual colour or finish. Unless specifically stated, all IP ratings nominated for Interior products are from "below the ceiling".





#### Dimensions

#### Wiring Diagram



Bell Press

SWL600BTAM/BP





# THE SFI SYSTEM ELIMINATES LED FLICKERING.

SIMPLY MATCH THE ECOGEM SFI DOWNLIGHT WITH THIS SDD400SFI DIMMER.





For related products please scan me





NSW/ACT: 02 9723 3099 QLD: 07 3879 5999 VIC/TAS/SA/NT: 03 9532 3168 WA: 08 9248 7458