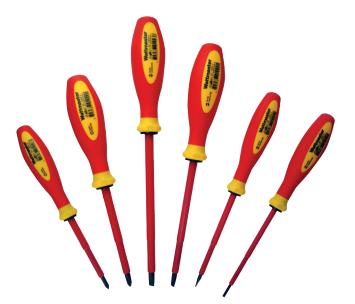

# **Insulated Screwdriver Set**

#### FEATURES:

- 6 piece 1000V insulated screwdriver set
- Individually tested in water up to 10,000V to ensure maximum safety
- Tested in accordance with DIN EN 60900 and IEC900
- Burnished blades of high alloy steel
- Ergonomically designed handles with soft and hard grip
- VDE approved
- Made in Germany

### CONTENTS OF KIT:

| ТҮРЕ     | HEAD SIZE   | SHAFT LENGTH |
|----------|-------------|--------------|
| Slotted  | 0.5 x 3.0mm | 100mm        |
| Slotted  | 0.8 x 4.0mm | 100mm        |
| Slotted  | 1.0 x 5.5mm | 125mm        |
| Slotted  | 1.2 x 6.5mm | 150mm        |
| Phillips | No.1        | 80mm         |
| Phillips | No. 2       | 100mm        |