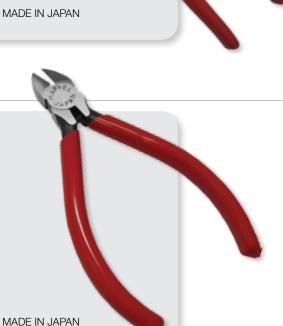

# 11.1 PLIERS AND SIDE CUTTERS

11.1.13 HEAVY DUTY CUTTING NIPPERS

#### Features

- Black finish with polished jaws
- Fully heat treated with dipped vinyl handle grips
- Made from drop forged chrome vanadium steel
- With bevelled edge blades
- Re-carbonised for extra surface hardness to handle hardened steel wire
- Cuts steel and copper wire

#### **Specifications**

Part No: Cutting Capacity:

Length:

Weight:

WATMA620 Up to 3.0mm<sup>2</sup> diameter copper wire Up to 2.0mm<sup>2</sup> diameter steel wire 175mm 200g MADE