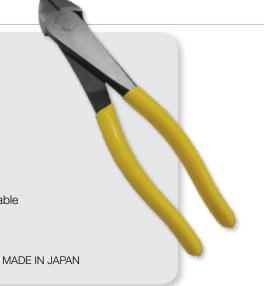

# 11.1.15 HIGH LEVERAGE CUTTING NIPPERS

#### Features

- High leverage design with bevelled blades
- For heavy duty cutting of steel wire
- Made from drop forged chrome vanadium steel
- Fully heat treated, black finish with polished jaws
- Ground head with dipped vinyl handle grips

## Specifications

 Part No:
 WATMA730

 Cutting Capacity:
 Up to 2.0mm² diameter x 3 wires flat cable

 Up to 3.0mm² diameter copper wire
 Up to 2.6mm² diameter steel wire

 Length:
 200mm

 Weight:
 340g
 MADE I